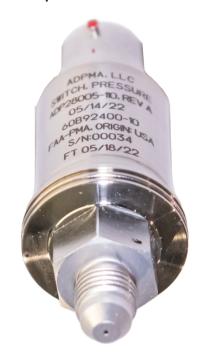

## FUEL PRESSURE SWITCH

ADPMA PART NUMBER: ADP28005 SERIES

EATON PART NUMBER: 21C1-6-7/-27 & 21C1-3-21/-22

**BOEING PART NUMBER: 60B92400** 

Model/Series Eligibility: Boeing 737, 747, 757 & 777 Series

FAA Approval Basis and Approved Design Data:
PMA Supplement Letter No. 140
Test and Computations per 14 CFR § 21.303
Date: 05/05/2021 or later FAA-approved revisions

## **BOEING LICENSE AGREEMENT**

ADPma, LLC Part Number,
ADP28005 series, Fuel Pressure
Switch, is manufactured IAW the
requirements of Boeing Specification
Control Drawing, 60B92400. Boeing
authorization is granted through
Boeing Supplement License
Agreement, SLA 09-069, Amendment
No. 8.