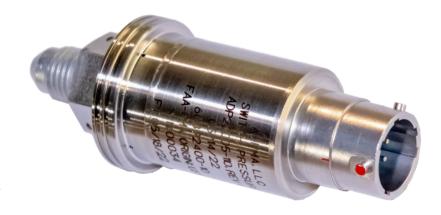

## FUEL PRESSURE SWITCH

ADPMA PART NUMBER: ADP28005 SERIES

EATON PART NUMBER: 21C1-6-7/-27 & 21C1-3-21/-22

**BOEING PART NUMBER: 60B92400** 

Model/Series Eligibility: Boeing 737, 747, 757 & 777 Series

FAA Approval Basis and Approved Design Data:
PMA Supplement Letter No. 140
Test and Computations per 14 CFR § 21.303
Date: 05/05/2021 or later FAA-approved revisions

## **BOEING LICENSE AGREEMENT**

ADPma, LLC Part Number,
ADP28005 series, Fuel Pressure
Switch, is manufactured IAW the
requirements of Boeing Specification
Control Drawing, 60B92400. Boeing
authorization is granted through
Boeing Supplement License
Agreement, SLA 09-069, Amendment
No. 8.